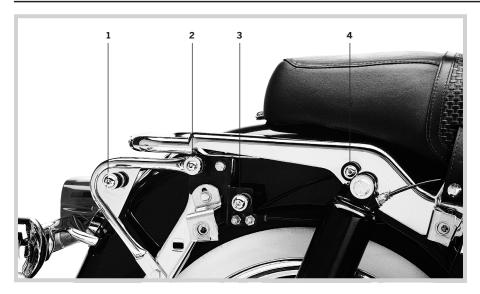

## Docking Hardware Fitment Matrix - '97-'08 Models

| Touring Detachable                                               | Docking Kit | Diagram |
|------------------------------------------------------------------|-------------|---------|
| Sissy Bar Upright P/N 52933-97B, 52805-97B, 52935-04 or 52723-06 | 53803-06    | 3 & 4   |
| Two-Up Luggage Rack P/N 53743-97                                 | 53804-06    | 1 & 2   |
| Two-Up Tour-Pak Rack P/N 53276-04                                | 53804-06    | 1 & 2   |
| Solo Tour-Pak Rack P/N 53260-02                                  | 53803-06 3  | 3 & 4   |
| Solo Luggage Rack P/N 53048-06                                   | 53803-06    | 3 & 4   |